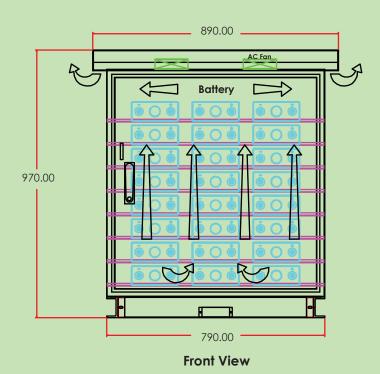

## ::: Air Ventilation Diagram :::

**Side View** 

### ::: Advantages :::

- High quality powde coated for outdoor applications
- Diagonally positioned louvers for ventilation
- AC or DC fans available with timer for more heat extraction
- IP 55 Protection Rating