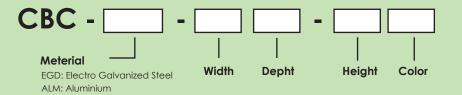

------------------------------------------|----------------------------------|
| Thickness                                      | 1.5mm                            |
| Finishing                                      | High quality epoxy powder coated |
| Application Temperature Range                  | -40 to +50°C                     |
| Heat Conductivity Passive (convection cooling) | 10W/K - 20W/K                    |
| Protection Category                            | IP 55                            |
| Dimensions                                     | Height - 970 mm                  |
|                                                | Width - 890 mm                   |
|                                                | Depth - 500 mm                   |

# ::: Ordering Information :::