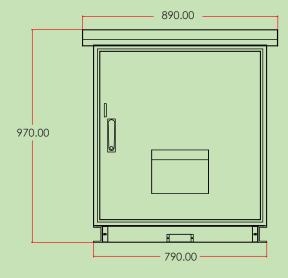

### ::: Dimension :::

**Front View** 

**Side View** 

# ::: Specification :::

| Material                                       | Electro-galvanized steel sheet   |
|------------------------------------------------|----------------------------------|
| Thickness                                      | 1.5mm                            |
| Finishing                                      | High quality epoxy powder coated |
| Application Temperature Range                  | -40 to +50°C                     |
| Heat Conductivity Passive (convection cooling) | 10W/K - 20W/K                    |
| Protection Category                            | IP 55                            |
| Dimensions                                     | Height - 970 mm                  |
|                                                | Width - 890 mm                   |
|                                                | Depth - 500 mm                   |