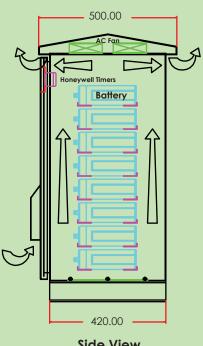

## ::: Air Ventilation Diagram :::

**Side View** 

# ::: Specification :::

| Material                                       | Electro-galvanized steel sheet   |
|------------------------------------------------|----------------------------------|
| Thickness                                      | 1.5mm                            |
| Finishing                                      | High quality epoxy powder coated |
| Application Temperature Range                  | -40 to +50°C                     |
| Heat Conductivity Passive (convection cooling) | 10W/K - 20W/K                    |
| Protection Category                            | IP 55                            |
| Dimensions                                     | Height - 970 mm                  |
|                                                | Width - 890 mm                   |
|                                                | Depth - 500 mm                   |