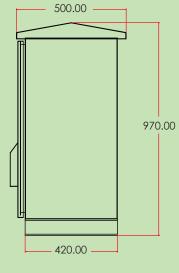

### ::: Dimension :::

**Front View** 

**Side View** 

# ::: Specification :::

| Material                                       | Electro-galvanized steel sheet   |
|------------------------------------------------|----------------------------------|
| Thickness                                      | 1.5mm                            |
| Finishing                                      | High quality epoxy powder coated |
| Application Temperature Range                  | -40 to +50°C                     |
| Heat Conductivity Passive (convection cooling) | 10W/K - 20W/K                    |
| Protection Category                            | IP 55                            |
| Dimensions                                     | Height - 970 mm                  |
|                                                | Width - 890 mm                   |
|                                                | Depth - 500 mm                   |